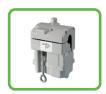

#### **Line Sensing**

Landis+Gyr's S610 Line Sensor goes beyond fault detection and reporting to capture information on bi-directional power flow and line loading.